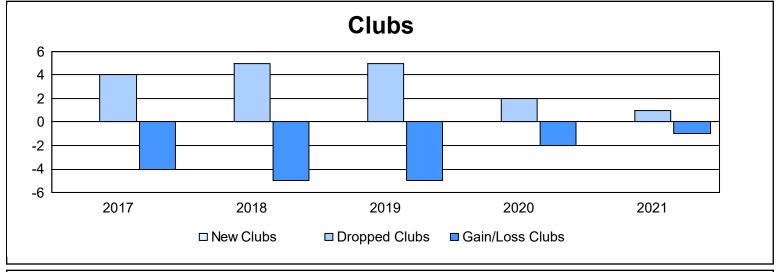

District 2 E1 As of June 2021 Cumulative

| Year      | New<br>Clubs | Dropped<br>Clubs | Gain/<br>Loss<br>Clubs | New<br>Members | Charter<br>Members | Reinstate<br>Members | Transfer<br>Members | Total<br>Member<br>Added | Total<br>Members<br>Dropped | Gain/<br>Loss<br>Members |
|-----------|--------------|------------------|------------------------|----------------|--------------------|----------------------|---------------------|--------------------------|-----------------------------|--------------------------|
| 2016-2017 | 0            | 4                | -4                     | 117            | 1                  | 19                   | 2                   | 139                      | 285                         | -146                     |
| 2017-2018 | 0            | 5                | -5                     | 130            | 1                  | 3                    | 5                   | 139                      | 205                         | -66                      |
| 2018-2019 | 0            | 5                | -5                     | 93             | 0                  | 2                    | 4                   | 99                       | 174                         | -75                      |
| 2019-2020 | 0            | 2                | -2                     | 80             | 0                  | 7                    | 7                   | 94                       | 132                         | -38                      |
| 2020-2021 | 0            | 1                | -1                     | 96             | 0                  | 4                    | 3                   | 103                      | 118                         | -15                      |
| Average   | 0            | 3                | -3                     | 103            | 0                  | 7                    | 4                   | 115                      | 183                         | -68                      |